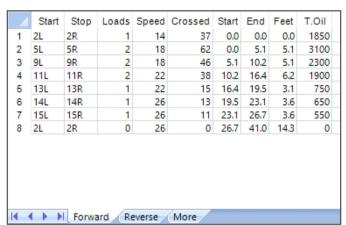

15

5

| Conditioner:      |
|-------------------|
| Type In or Select |
| One               |
| TransferType:     |
| Type In or Select |
| One               |
|                   |

Buff

| <b>A</b> | Start | Stop | Loads | Speed | Crossed | Start | End  | Feet  | T.Oil |
|----------|-------|------|-------|-------|---------|-------|------|-------|-------|
| 1        | 2L    | 2R   | 0     | 26    | 0       | 41.0  | 33.0 | -8.0  | 0     |
| 2        | 14L   | 14R  | 1     | 26    | 13      | 33.0  | 29.4 | -3.6  | 650   |
| 3        | 12L   | 12R  | 2     | 22    | 34      | 29.4  | 23.2 | -6.2  | 1700  |
| 4        | 10L   | 10R  | 2     | 22    | 42      | 23.2  | 17.0 | -6.2  | 2100  |
| 5        | 8L    | 8R   | 2     | 18    | 50      | 17.0  | 11.9 | -5.1  | 2500  |
| 6        | 6L    | 6R   | 1     | 14    | 29      | 11.9  | 10.0 | -1.9  | 1450  |
| 7        | 2L    | 2R   | 0     | 14    | 0       | 10.0  | 0.0  | -10.0 | 0     |