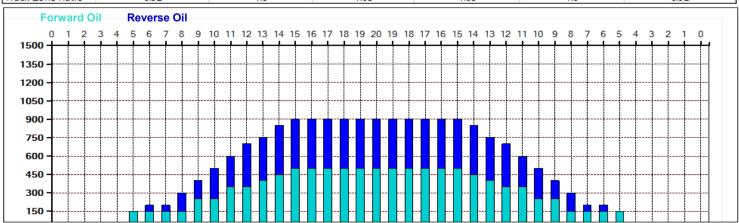

## 2022.4.1~4.15 41feet

Oil Pattern Distance: 41 Feet 11.1 mL Forward Oil Total: Forward Boards Crossed: 222 Boards Reverse Brush Drop: 35 Feet 8.4 mL **Reverse Oil Total:** Reverse Boards Crossed: 168 Boards Oil Per Board: **Volume Oil Total: Total Boards Crossed:**  50 uL 19.5 mL 390 Boards