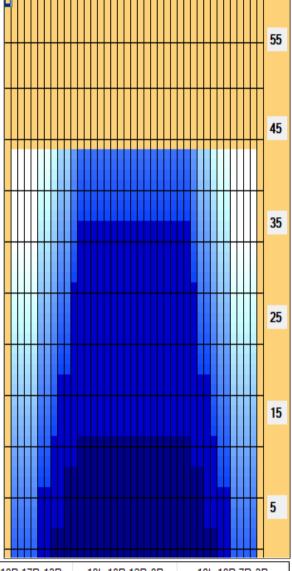

## 2023.1.1 ~ 1.15 44feet

Oil Pattern Distance: 44 Feet 8.75 mL **Forward Oil Total:** Forward Boards Crossed: 175 Boards **Reverse Brush Drop:** 40 Feet **Reverse Oil Total:** 10.8 mL Reverse Boards Crossed: 216 Boards Oil Per Board: **Volume Oil Total: Total Boards Crossed:**  50 uL 19.55 mL 391 Boards