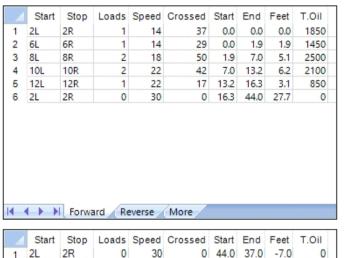

2

3

2

2

0

22

22

18

18

14

14

24 37.0

57 30.8

46

0 9.4

21.5

50 16.4

29 11.3

30.8

21.5

16.4

11.3

9.4 -1.9

0.0

-6.2

-9.3

-5.1

-5.1

-9.4

1700

2850

2300

2500

1450

0

12R

11R

9R

8R

6R

2R

12L

8L

6L

2L

3 11L

4 9L

5