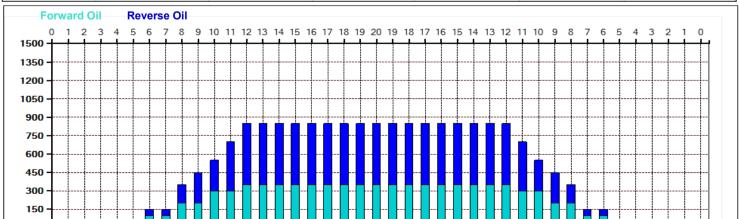

## 2023.1.1 ~ 1.15 44feet

Oil Pattern Distance: 44 Feet 8.75 mL **Forward Oil Total:** Forward Boards Crossed: 175 Boards **Reverse Brush Drop:** 40 Feet **Reverse Oil Total:** 10.8 mL Reverse Boards Crossed: 216 Boards Oil Per Board: **Volume Oil Total: Total Boards Crossed:**  50 uL 19.55 mL 391 Boards