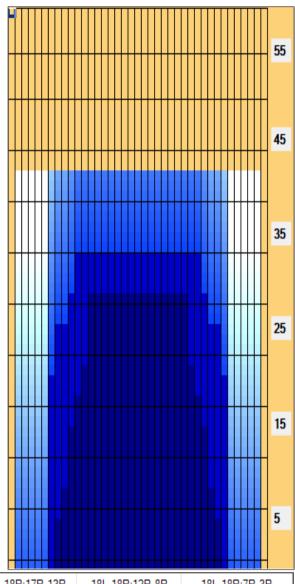

## 2023.11.16~30 43feet

Oil Pattern Distance: 43 Feet Reverse Brush Drop: 38 Feet Oil Per Board: Forward Oil Total: 13.7 mL Reverse Oil Total: 5.85 mL Volume Oil Total Forward Boards Crossed: 274 Boards Reverse Boards Crossed: 117 Boards Total Boards Crossed: 117 Boards

Oil Per Board:50 uLVolume Oil Total:19.55 mLTotal Boards Crossed:391 Boards

|       | Start            | Stop                     | Loads                | Speed                   | Crossed                                | Start                                 | End                         | Feet                         | T.Oil                     |
|-------|------------------|--------------------------|----------------------|-------------------------|----------------------------------------|---------------------------------------|-----------------------------|------------------------------|---------------------------|
| 1     | 2L               | 2R                       | 1                    | 14                      | 37                                     | 0.0                                   | 0.0                         | 0.0                          | 1850                      |
| 2     | 6L               | 6R                       | 1                    | 14                      | 29                                     | 0.0                                   | 1.9                         | 1.9                          | 1450                      |
| 3     | 7L               | 7R                       | 1                    | 18                      | 27                                     | 1.9                                   | 4.4                         | 2.5                          | 1350                      |
| 4     | 8L               | 8R                       | 2                    | 18                      | 50                                     | 4.4                                   | 9.5                         | 5.1                          | 2500                      |
| 5     | 9L               | 9R                       | 1                    | 18                      | 23                                     | 9.5                                   | 12.0                        | 2.5                          | 1150                      |
| 6     | 10L              | 10R                      | 2                    | 22                      | 42                                     | 12.0                                  | 18.2                        | 6.2                          | 2100                      |
| 7     | 11L              | 11R                      | 1                    | 22                      | 19                                     | 18.2                                  | 21.3                        | 3.1                          | 950                       |
| 8     | 12L              | 12R                      | 1                    | 22                      | 17                                     | 21.3                                  | 24.4                        | 3.1                          | 850                       |
| 9     | 13L              | 13R                      | 2                    | 26                      | 30                                     | 24.4                                  | 31.7                        | 7.3                          | 1500                      |
| 10    | 2L               | 2R                       | 0                    | 30                      | 0                                      | 31.7                                  | 43.0                        | 11.3                         | 0                         |
|       |                  |                          |                      | 50                      | U                                      | 3111                                  | 45.0                        | 11.5                         |                           |
|       | <b>←→→</b>       |                          | ard Re               | everse                  | More                                   | 3111                                  | 45.0                        | 115                          |                           |
|       |                  | Forwa                    | ard Re               | everse                  |                                        | Start                                 | End                         | Feet                         | T.Oil                     |
| 1     | Start 2L         | Stop<br>2R               | Loads                | Speed 30                | More<br>Crossed<br>0                   | Start<br>43.0                         | End<br>35.0                 | Feet<br>-8.0                 | T.Oil<br>0                |
|       | Start 2L 11L     | Stop<br>2R<br>11R        | Loads<br>0           | Speed 30 26             | More<br>Crossed                        | Start<br>43.0<br>35.0                 | End<br>35.0<br>31.4         | Feet                         | T.Oil<br>0<br>950         |
| 1     | Start 2L         | Stop<br>2R<br>11R<br>10R | Loads<br>0           | Speed<br>30<br>26<br>22 | More<br>Crossed<br>0<br>19<br>21       | Start<br>43.0<br>35.0<br>31.4         | End<br>35.0<br>31.4<br>28.3 | Feet<br>-8.0<br>-3.6<br>-3.1 | T.Oil<br>0<br>950<br>1050 |
| 1 2   | Start 2L 11L     | Stop<br>2R<br>11R        | Loads<br>0<br>1<br>1 | Speed 30 26 22 18       | More<br>Crossed<br>0<br>19<br>21<br>50 | Start<br>43.0<br>35.0<br>31.4<br>28.3 | End<br>35.0<br>31.4         | Feet<br>-8.0<br>-3.6         | T.Oil<br>0<br>950         |
| 1 2 3 | Start 2L 11L 10L | Stop<br>2R<br>11R<br>10R | Loads<br>0           | Speed<br>30<br>26<br>22 | More<br>Crossed<br>0<br>19<br>21       | Start<br>43.0<br>35.0<br>31.4         | End<br>35.0<br>31.4<br>28.3 | Feet<br>-8.0<br>-3.6<br>-3.1 | T.Oil<br>0<br>950<br>1050 |