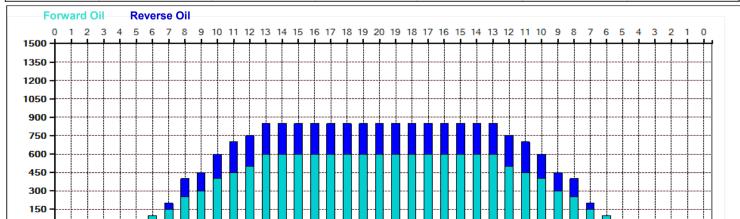

Oil Per Board:50 uLVolume Oil Total:19.55 mLTotal Boards Crossed:391 Boards

|       | Start            | Stop                     | Loads                | Speed                   | Crossed                                | Start                                 | End                         | Feet                         | T.Oil                     |
|-------|------------------|--------------------------|----------------------|-------------------------|----------------------------------------|---------------------------------------|-----------------------------|------------------------------|---------------------------|
| 1     | 2L               | 2R                       | 1                    | 14                      | 37                                     | 0.0                                   | 0.0                         | 0.0                          | 1850                      |
| 2     | 6L               | 6R                       | 1                    | 14                      | 29                                     | 0.0                                   | 1.9                         | 1.9                          | 1450                      |
| 3     | 7L               | 7R                       | 1                    | 18                      | 27                                     | 1.9                                   | 4.4                         | 2.5                          | 1350                      |
| 4     | 8L               | 8R                       | 2                    | 18                      | 50                                     | 4.4                                   | 9.5                         | 5.1                          | 2500                      |
| 5     | 9L               | 9R                       | 1                    | 18                      | 23                                     | 9.5                                   | 12.0                        | 2.5                          | 1150                      |
| 6     | 10L              | 10R                      | 2                    | 22                      | 42                                     | 12.0                                  | 18.2                        | 6.2                          | 2100                      |
| 7     | 11L              | 11R                      | 1                    | 22                      | 19                                     | 18.2                                  | 21.3                        | 3.1                          | 950                       |
| 8     | 12L              | 12R                      | 1                    | 22                      | 17                                     | 21.3                                  | 24.4                        | 3.1                          | 850                       |
| 9     | 13L              | 13R                      | 2                    | 26                      | 30                                     | 24.4                                  | 31.7                        | 7.3                          | 1500                      |
| 10    | 2L               | 2R                       | 0                    | 30                      | 0                                      | 31.7                                  | 43.0                        | 11.3                         | 0                         |
|       |                  |                          |                      | 50                      | U                                      | 3111                                  | 45.0                        | 11.5                         |                           |
|       | <b>←→→</b>       |                          | ard Re               | everse                  | More                                   | 3111                                  | 45.0                        | 115                          |                           |
|       |                  | Forwa                    | ard Re               | everse                  |                                        | Start                                 | End                         | Feet                         | T.Oil                     |
| 1     | Start 2L         | Stop<br>2R               | Loads                | Speed 30                | More<br>Crossed<br>0                   | Start<br>43.0                         | End<br>35.0                 | Feet<br>-8.0                 | T.Oil<br>0                |
|       | Start 2L 11L     | Stop<br>2R<br>11R        | Loads<br>0           | Speed 30 26             | More<br>Crossed                        | Start<br>43.0<br>35.0                 | End<br>35.0<br>31.4         | Feet                         | T.Oil<br>0<br>950         |
| 1     | Start 2L         | Stop<br>2R<br>11R<br>10R | Loads<br>0           | Speed<br>30<br>26<br>22 | More<br>Crossed<br>0<br>19<br>21       | Start<br>43.0<br>35.0<br>31.4         | End<br>35.0<br>31.4<br>28.3 | Feet<br>-8.0<br>-3.6<br>-3.1 | T.Oil<br>0<br>950<br>1050 |
| 1 2   | Start 2L 11L     | Stop<br>2R<br>11R        | Loads<br>0<br>1<br>1 | Speed 30 26 22 18       | More<br>Crossed<br>0<br>19<br>21<br>50 | Start<br>43.0<br>35.0<br>31.4<br>28.3 | End<br>35.0<br>31.4         | Feet<br>-8.0<br>-3.6         | T.Oil<br>0<br>950         |
| 1 2 3 | Start 2L 11L 10L | Stop<br>2R<br>11R<br>10R | Loads<br>0           | Speed<br>30<br>26<br>22 | More<br>Crossed<br>0<br>19<br>21       | Start<br>43.0<br>35.0<br>31.4         | End<br>35.0<br>31.4<br>28.3 | Feet<br>-8.0<br>-3.6<br>-3.1 | T.Oil<br>0<br>950<br>1050 |