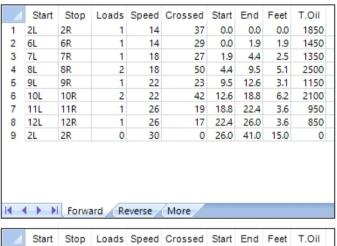

## 2023.2.16~28 41feet

Oil Pattern Distance: 41 Feet 12.2 mL **Forward Oil Total:** Forward Boards Crossed: 244 Boards

2R

14R

13R

11R

9R

8R

7R

2R

2L

14L

13L

9L

7L

1

3

4 11L

5

6 8L

7 8 2L **Reverse Brush Drop:** 39 Feet 6.85 mL **Reverse Oil Total: Reverse Boards Crossed:** 137 Boards Oil Per Board: **Volume Oil Total: Total Boards Crossed:** 

50 uL 19.05 mL 381 Boards