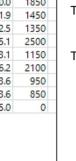

## 2023.2.16~28 41feet

Oil Pattern Distance: 41 Feet 12.2 mL **Forward Oil Total:** Forward Boards Crossed: 244 Boards

2R

14R

13R

11R

9R

8R

7R

2R

2L

14L

13L

9L

7L

1

3

4 11L

5

6 8L

7 8 2L **Reverse Brush Drop:** 39 Feet 6.85 mL **Reverse Oil Total: Reverse Boards Crossed:** 137 Boards Oil Per Board: **Volume Oil Total: Total Boards Crossed:** 

50 uL 19.05 mL 381 Boards

Conditioner: Type In or Select One TransferType: Type In or Select One

| Item             | 3L-7L:18L-18R        | 8L-12L:18L-18R      | 13L-17L:18L-18R     | 18L-18R:17R-13R      | 18L-18R:12R-8R      | 18L-18R:7R-3R        |
|------------------|----------------------|---------------------|---------------------|----------------------|---------------------|----------------------|
| Description      | Outside Track:Middle | Middle Track:Middle | Inside Track:Middle | MIddle: Inside Track | Middle:Middle Track | Middle:Outside Track |
| Track Zone Ratio | 9.44                 | 1.57                | 1.01                | 1.01                 | 1.57                | 9.44                 |