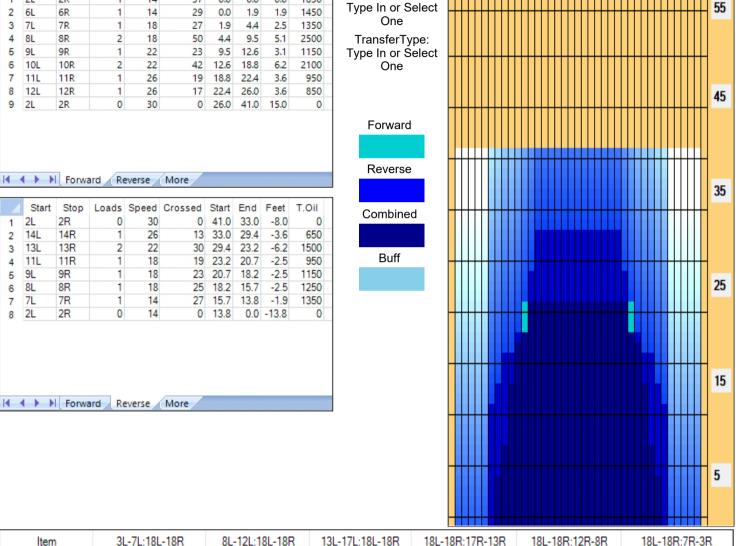

## 2023.2.16~28 41feet

Oil Pattern Distance: 41 Feet 12.2 mL **Forward Oil Total:** Forward Boards Crossed: 244 Boards

2R

14R

13R

11R

9R

8R

3

4 11L

5

6 8L

7 8 2L **Reverse Brush Drop:** 39 Feet 6.85 mL **Reverse Oil Total: Reverse Boards Crossed:** 137 Boards Oil Per Board: **Volume Oil Total: Total Boards Crossed:** 

50 uL 19.05 mL 381 Boards