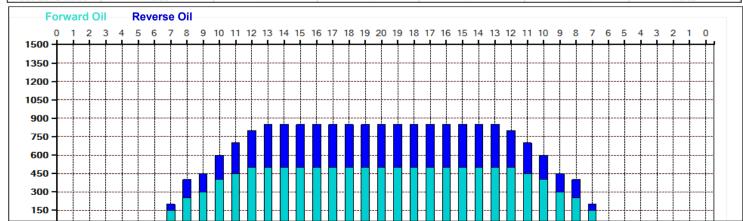

## 2023.6.16~30 39feet

Oil Pattern Distance: 39 Feet **Reverse Brush Drop:** 39 Feet Oil Per Board: 50 uL 12.1 mL **Forward Oil Total:** 7.45 mL 19.55 mL **Reverse Oil Total: Volume Oil Total:** Forward Boards Crossed: 242 Boards **Reverse Boards Crossed:** 149 Boards **Total Boards Crossed:** 391 Boards