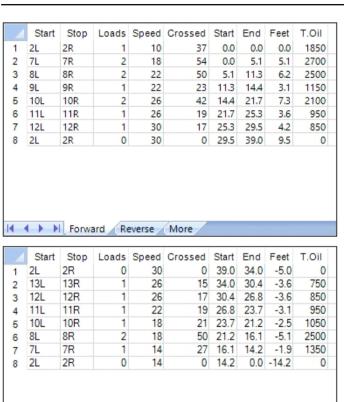

## 2023.6.16~30 39feet

Oil Pattern Distance: 39 Feet **Reverse Brush Drop:** 39 Feet Oil Per Board: 50 uL 12.1 mL **Forward Oil Total:** 7.45 mL 19.55 mL **Reverse Oil Total: Volume Oil Total:** Forward Boards Crossed: 242 Boards **Reverse Boards Crossed:** 149 Boards **Total Boards Crossed:** 391 Boards