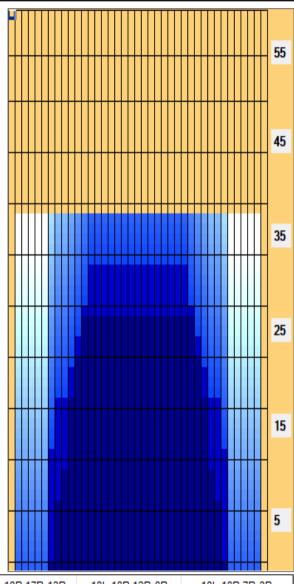

## 2023.6.16~30 39feet

Oil Pattern Distance: 39 Feet **Reverse Brush Drop:** 39 Feet Oil Per Board: 50 uL 12.1 mL **Forward Oil Total:** 7.45 mL 19.55 mL **Reverse Oil Total: Volume Oil Total:** Forward Boards Crossed: 242 Boards **Reverse Boards Crossed:** 149 Boards **Total Boards Crossed:** 391 Boards