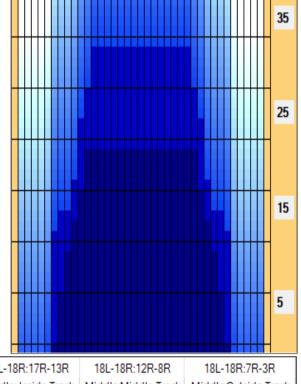

| Item             | 3L-7L:18L-18R        | 8L-12L:18L-18R      | 13L-17L:18L-18R     | 18L-18R:17R-13R      | 18L-18R:12R-8R      | 18L-18R:7R-3R        |
|------------------|----------------------|---------------------|---------------------|----------------------|---------------------|----------------------|
| Description      | Outside Track:Middle | Middle Track:Middle | Inside Track:Middle | MIddle: Inside Track | Middle:Middle Track | Middle:Outside Track |
| Track Zone Ratio | 7.73                 | 1.47                | 1                   | 1                    | 1.47                | 7.73                 |