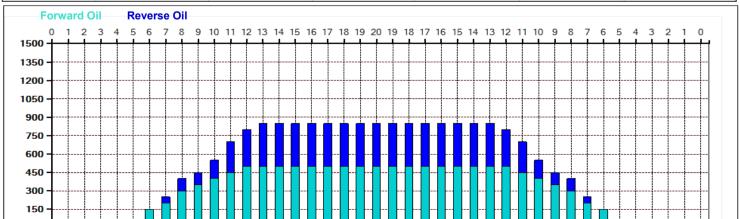

## 2023.7.16~31 44feet

Oil Pattern Distance: 44 Feet **Forward Oil Total:** 12.6 mL Forward Boards Crossed: 252 Boards

Reverse Brush Drop: 39 Feet 7.15 mL **Reverse Oil Total: Reverse Boards Crossed:** 143 Boards Oil Per Board: **Volume Oil Total: Total Boards Crossed:** 

50 uL 19.75 mL 395 Boards

|   | Start | Stop | Loads | Speed | Crossed | Start | End  | Feet | T.Oil |
|---|-------|------|-------|-------|---------|-------|------|------|-------|
| 1 | 2L    | 2R   | 1     | 10    | 37      | 0.0   | 0.0  | 0.0  | 1850  |
| 2 | 6L    | 6R   | 2     | 14    | 58      | 0.0   | 3.9  | 3.9  | 2900  |
| 3 | 7L    | 7R   | 1     | 14    | 27      | 3.9   | 5.8  | 1.9  | 1350  |
| 4 | 8L    | 8R   | 2     | 18    | 50      | 5.8   | 10.9 | 5.1  | 2500  |
| 5 | 9L    | 9R   | 1     | 22    | 23      | 10.9  | 14.0 | 3.1  | 1150  |
| 6 | 10L   | 10R  | 1     | 22    | 21      | 14.0  | 17.1 | 3.1  | 1050  |
| 7 | 11L   | 11R  | 1     | 26    | 19      | 17.1  | 20.7 | 3.6  | 950   |
| 8 | 12L   | 12R  | 1     | 26    | 17      | 20.7  | 24.3 | 3.6  | 850   |
| 9 | 2L    | 2R   | 0     | 30    | 0       | 24.3  | 44.0 | 19.7 | 0     |

Conditioner: Type In or Select One TransferType: Type In or Select One

Forward

Reverse

Combined

Buff

|   | Start | Stop | Loads | Speed | Crossed | Start | End  | Feet  | T.Oil |  |
|---|-------|------|-------|-------|---------|-------|------|-------|-------|--|
| 1 | 2L    | 2R   | 0     | 10    | 0       | 44.0  | 34.0 | -10.0 | 0     |  |
| 2 | 13L   | 13R  | 1     | 26    | 15      | 34.0  | 30.4 | -3.6  | 750   |  |
| 3 | 12L   | 12R  | 1     | 26    | 17      | 30.4  | 26.8 | -3.6  | 850   |  |
| 4 | 11L   | 11R  | 2     | 22    | 38      | 26.8  | 20.6 | -6.2  | 1900  |  |
| 5 | 10L   | 10R  | 1     | 18    | 21      | 20.6  | 18.1 | -2.5  | 1050  |  |
| 6 | 8L    | 8R   | 1     | 14    | 25      | 18.1  | 16.2 | -1.9  | 1250  |  |
| 7 | 7L    | 7R   | 1     | 14    | 27      | 16.2  | 14.3 | -1.9  | 1350  |  |
| 8 | 2L    | 2R   | 0     | 14    | 0       | 14.3  | 0.0  | -14.3 | 0     |  |