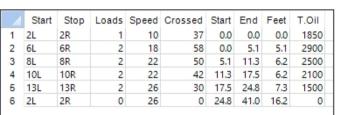

Conditioner:
Type In or Select
One
TransferType:
Type In or Select
One

Forward Reverse

Combined

Buff

Stop Start Loads Speed Crossed Start End Feet T.Oil 2R 0 41.0 34.0 -7.0 2L 0 30 0 16R 26 9 34.0 16L 1 30.4 -3.6450 15L 15R 26 11 30.4 26.8 550 1 -3.6 3 22 26.8 23.7 4 13L 13R 15 -3.1750 2 42 23.7 -5.1 10L 10R 18 18.6 2100 5 2 6 9L 9R 18 46 18.6 13.5 -5.1 2300 -2.5 7L 7R 1 18 27 13.5 11.0 1350 7 8 6L 6R 14 29 11.0 9.1 -1.9 1450 2L 2R 0 14 9.1 0.0 -9.1 0 0 9