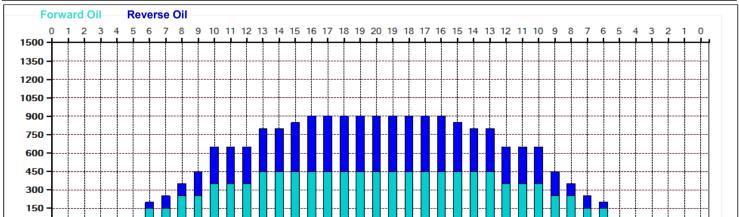

## 2025.5.1 ~ 5.15 41feet

Oil Pattern Distance: 41 Feet
Forward Oil Total: 10.85 mL
Forward Boards Crossed: 217 Boards

Forward Reverse More

Reverse Brush Drop: Reverse Oil Total: Reverse Boards Crossed: 36 Feet 8.95 mL 179 Boards Oil Per Board: Volume Oil Total: Total Boards Crossed: **50 uL** 19.8 mL 396 Boards