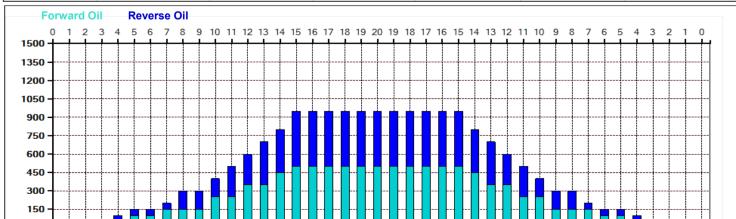

## 2025.7.1 ~ 7.15 43feet

45

35

Oil Pattern Distance: 43 Feet
Forward Oil Total: 10.4 mL
Forward Boards Crossed: 208 Boards

Reverse Brush Drop: Reverse Oil Total: Reverse Boards Crossed:

34 Feet Oil Per I 8.65 mL Volume 173 Boards Total Bo