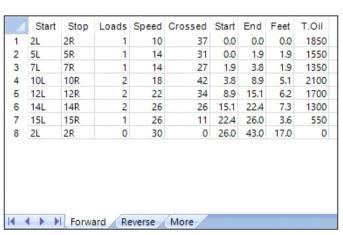

Oil Per Board: 50 uL
Volume Oil Total: 19.05 mL
Total Boards Crossed: 381 Boards

Conditioner:
Type In or Select
One
TransferType:
Type In or Select
One

Forward

Stop Start Loads Speed Crossed Start End Feet T.Oil 2R 43.0 32.0 -11.0 2L 0 10 0 0 1 15L 15R 2 32.0 26 22 24.7 -7.31100 13L 13R 2 22 30 24.7 18.5 1500 -6.2 3 2 4 11L 11R 18 38 18.5 13.4 -5.1 1900 8R 2 -5.1 8L 18 50 13.4 8.3 2500 5 4R **4**L 14 33 8.3 6.4 -1.9 1650 2L 2R 0 14 0 6.4 0.0 -6.4 0