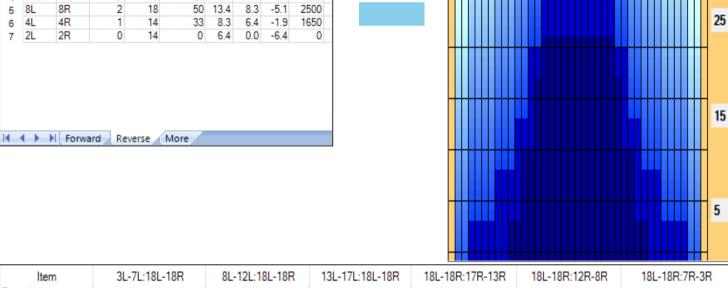

Oil Per Board: 50 uL
Volume Oil Total: 19.05 mL
Total Boards Crossed: 381 Boards

Conditioner:
Type In or Select
One
TransferType:
Type In or Select
One

Forward

Stop Start Loads Speed Crossed Start End Feet T.Oil 2R 43.0 32.0 -11.0 2L 0 10 0 0 1 15L 15R 2 32.0 26 22 24.7 -7.31100 13L 13R 2 22 30 24.7 18.5 1500 -6.2 3 2 4 11L 11R 18 38 18.5 13.4 -5.1 1900 8R 2 -5.1 8L 18 50 13.4 8.3 2500 5 4R **4**L 14 33 8.3 6.4 -1.9 1650 2L 2R 0 14 0 6.4 0.0 -6.4 0

Buff

Combined

| Item             | 3L-7L:18L-18R        | 8L-12L:18L-18R      | 13L-17L:18L-18R     | 18L-18R:17R-13R      | 18L-18R:12R-8R      | 18L-18R:7R-3R        |
|------------------|----------------------|---------------------|---------------------|----------------------|---------------------|----------------------|
| Description      | Outside Track:Middle | Middle Track:Middle | Inside Track:Middle | MIddle: Inside Track | Middle:Middle Track | Middle:Outside Track |
| Track Zone Ratio | 7.31                 | 2.26                | 1.09                | 1.09                 | 2.26                | 7.31                 |