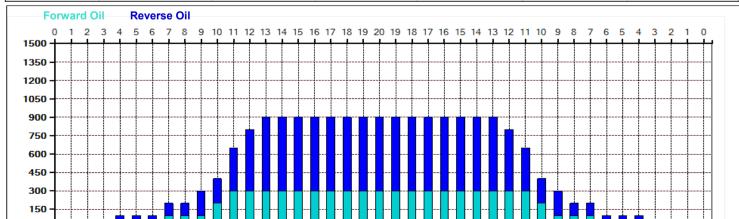

## 2022.10.1 ~ 10.15 41feet

Oil Pattern Distance: 41 Feet
Forward Oil Total: 7.2 mL
Forward Boards Crossed: 144 Boards

Reverse Brush Drop: 38 Feet
Reverse Oil Total: 12.2 mL
Reverse Boards Crossed: 244 Boards

Oil Per Board: 50
Volume Oil Total: 19
Total Boards Crossed: 38

**50 uL** 19.4 mL 388 Boards

Conditioner:
Type In or Select
One
TransferType:
Type In or Select
One

Reverse

Combined

Buff

Forward

TRANSFER BRUSH SYSTEM Program #2