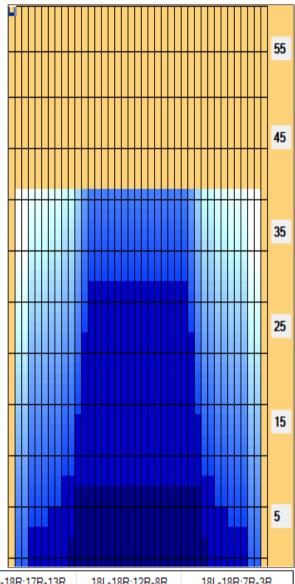

2R

| Item             | 3L-7L:18L-18R        | 8L-12L:18L-18R      | 13L-17L:18L-18R     | 18L-18R:17R-13R      | 18L-18R:12R-8R      | 18L-18R:7R-3R        |
|------------------|----------------------|---------------------|---------------------|----------------------|---------------------|----------------------|
| Description      | Outside Track:Middle | Middle Track:Middle | Inside Track:Middle | MIddle: Inside Track | Middle:Middle Track | Middle:Outside Track |
| Track Zone Ratio | 8.18                 | 1.91                | 1                   | 1                    | 1.91                | 8.18                 |