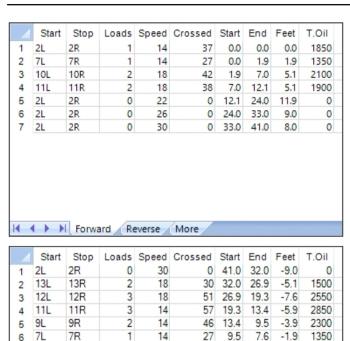

## 2022.10.1 ~ 10.15 41feet

Oil Pattern Distance: 41 Feet
Forward Oil Total: 7.2 mL
Forward Boards Crossed: 144 Boards

Reverse Brush Drop: 38 Feet
Reverse Oil Total: 12.2 mL
Reverse Boards Crossed: 244 Boards

Oil Per Board: 50
Volume Oil Total: 19
Total Boards Crossed: 38

**50 uL** 19.4 mL 388 Boards

Conditioner:
Type In or Select
One
TransferType:
Type In or Select
One

Reverse

Combined

Buff

Forward

TRANSFER BRUSH SYSTEM Program #2

| ← → → | Forward Reverse More

1

0

14

14

33 7.6

0 5.7

5.7

0.0

-1.9

-5.7

1650

4L

7

8 2L

4R