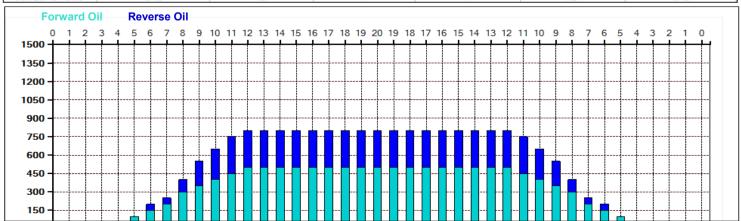

## 2022.11.1 ~ 11.15 43feet

Oil Pattern Distance: 43 Feet **Reverse Brush Drop:** 42 Feet Oil Per Board: 50 uL 12.7 mL 7 mL **Forward Oil Total:** 19.7 mL **Reverse Oil Total: Volume Oil Total:** Forward Boards Crossed: 254 Boards **Reverse Boards Crossed:** 140 Boards **Total Boards Crossed:** 394 Boards