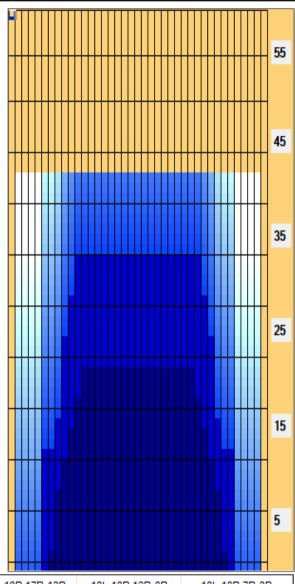

## 2022.11.1 ~ 11.15 43feet

Oil Pattern Distance: 43 Feet **Reverse Brush Drop:** 42 Feet Oil Per Board: 50 uL 12.7 mL 7 mL **Forward Oil Total:** 19.7 mL **Reverse Oil Total: Volume Oil Total:** Forward Boards Crossed: 254 Boards **Reverse Boards Crossed:** 140 Boards **Total Boards Crossed:** 394 Boards