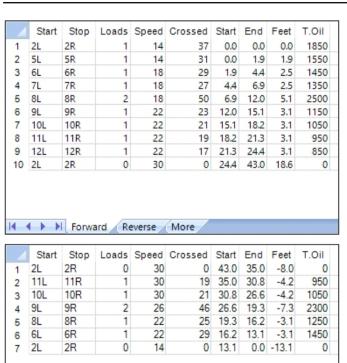

## 2022.11.1 ~ 11.15 43feet

Oil Pattern Distance: 43 Feet **Reverse Brush Drop:** 42 Feet Oil Per Board: 50 uL 12.7 mL 7 mL **Forward Oil Total:** 19.7 mL **Reverse Oil Total: Volume Oil Total:** Forward Boards Crossed: 254 Boards **Reverse Boards Crossed:** 140 Boards **Total Boards Crossed:** 394 Boards