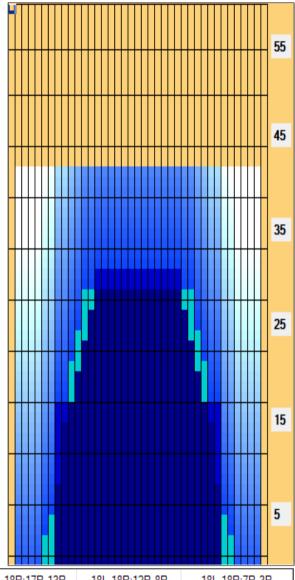

## 2022.4.16~30 43feet

Oil Pattern Distance: 43 Feet **Forward Oil Total:** 15.1 mL Forward Boards Crossed: 302 Boards

Reverse Brush Drop: 35 Feet 4.45 mL **Reverse Oil Total: Reverse Boards Crossed:** 89 Boards Oil Per Board: 50 uL 19.55 mL **Volume Oil Total: Total Boards Crossed:** 391 Boards

| Item             | 3L-7L:18L-18R        | 8L-12L:18L-18R      | 13L-17L:18L-18R     | 18L-18R:17R-13R      | 18L-18R:12R-8R      | 18L-18R:7R-3R        |
|------------------|----------------------|---------------------|---------------------|----------------------|---------------------|----------------------|
| Description      | Outside Track:Middle | Middle Track:Middle | Inside Track:Middle | MIddle: Inside Track | Middle:Middle Track | Middle:Outside Track |
| Track Zone Ratio | 6.54                 | 1.55                | 1.01                | 1.01                 | 1.55                | 6.54                 |