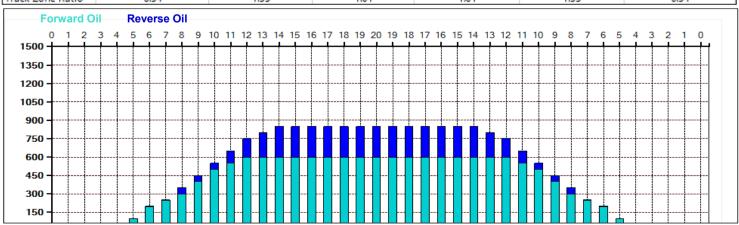

## 2022.4.16~30 43feet

Oil Pattern Distance: 43 Feet **Forward Oil Total:** 15.1 mL Forward Boards Crossed: 302 Boards

Reverse Brush Drop: 35 Feet 4.45 mL **Reverse Oil Total: Reverse Boards Crossed:** 89 Boards Oil Per Board: 50 uL 19.55 mL **Volume Oil Total: Total Boards Crossed:** 391 Boards

|         | Start    | Stop          | Loads    | Speed                 | Crossed        | Start | End         | Feet | T.Oil |
|---------|----------|---------------|----------|-----------------------|----------------|-------|-------------|------|-------|
| 1       | 2L       | 2R            | 1        | 14                    | 37             | 0.0   | 0.0         | 0.0  | 1850  |
| 2       | 5L       | 5R            | 1        | 14                    | 31             | 0.0   | 1.9         | 1.9  | 1550  |
| 3       | 6L       | 6R            | 2        | 18                    | 58             | 1.9   | 7.0         | 5.1  | 2900  |
| 4       | 7L       | 7R            | 1        | 18                    | 27             | 7.0   | 9.5         | 2.5  | 1350  |
| 5       | 8L       | 8R            | 1        | 18                    | 25             | 9.5   | 12.0        | 2.5  | 1250  |
| 6       | 9L       | 9R            | 2        | 22                    | 46             | 12.0  | 18.2        | 6.2  | 2300  |
| 7       | 10L      | 10R           | 2        | 22                    | 42             | 18.2  | 24.4        | 6.2  | 2100  |
| 8       | 11L      | 11R           | 1        | 22                    | 19             | 24.4  | 27.5        | 3.1  | 950   |
| _       | 121      | 12R           | 1        | 26                    | 17             | 27.5  | 31.1        | 3.6  | 850   |
| 9       | 12L      | 145           |          |                       |                |       |             |      |       |
| 9<br>10 | 2L       | 2R            | 0        | 30                    | 0              | 31.1  | 43.0        | 11.9 | 0     |
|         | 2L       | 2R            | 0 ard Re | 30<br>everse          | 0<br>More      |       | 43.0        |      |       |
| 10      | 2L       | 2R            | 0 ard Re | 30<br>everse          | 0              | Start |             | 11.9 | T.Oil |
| 10      | 2L       | 2R            | 0 ard Re | 30<br>everse          | 0<br>More      |       | 43.0        |      |       |
| 10      | 2L Start | 2R<br>Forward | 0 ard Re | 30<br>everse<br>Speed | More Crossed 0 | Start | 43.0<br>End | Feet | T.Oil |