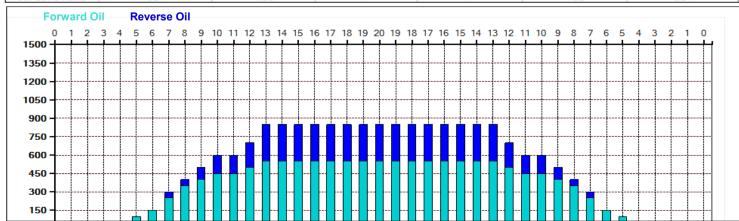

## 2022.5.16~31 42feet

Oil Pattern Distance: 42 Feet
Forward Oil Total: 13.85 mL
Forward Boards Crossed: 277 Boards

Forward Reverse More

Reverse Brush Drop: 35 Feet
Reverse Oil Total: 5.9 mL
Reverse Boards Crossed: 118 Boards

Oil Per Board: Volume Oil Total: Total Boards Crossed: **50 uL** 19.75 mL 395 Boards

35

25

15

5

|    | Start | Stop | Loads | Speed | Crossed | Start | End  | Feet | T.Oil |
|----|-------|------|-------|-------|---------|-------|------|------|-------|
| 1  | 2L    | 2R   | 1     | 10    | 37      | 0.0   | 0.0  | 0.0  | 1850  |
| 2  | 5L    | 5R   | 1     | 14    | 31      | 0.0   | 1.9  | 1.9  | 1550  |
| 3  | 6L    | 6R   | 1     | 14    | 29      | 1.9   | 3.8  | 1.9  | 1450  |
| 4  | 7L    | 7R   | 2     | 14    | 54      | 3.8   | 7.7  | 3.9  | 2700  |
| 5  | 8L    | 8R   | 2     | 18    | 50      | 7.7   | 12.8 | 5.1  | 2500  |
| 6  | 9L    | 9R   | 1     | 18    | 23      | 12.8  | 15.3 | 2.5  | 1150  |
| 7  | 10L   | 10R  | 1     | 18    | 21      | 15.3  | 17.8 | 2.5  | 1050  |
| 8  | 12L   | 12R  | 1     | 22    | 17      | 17.8  | 20.9 | 3.1  | 850   |
| 9  | 13L   | 13R  | 1     | 26    | 15      | 20.9  | 24.5 | 3.6  | 750   |
| 10 | 2L    | 2R   | 0     | 30    | 0       | 24.5  | 42.0 | 17.5 | 0     |