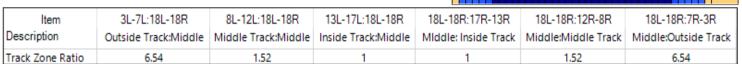

## 2022.5.16~31 42feet

Oil Pattern Distance: 42 Feet
Forward Oil Total: 13.85 mL
Forward Boards Crossed: 277 Boards

Forward Reverse More

Reverse Brush Drop: 35 Feet
Reverse Oil Total: 5.9 mL
Reverse Boards Crossed: 118 Boards