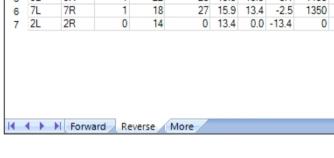

|   | Start | Stop | Loads | Speed | Crossed | Start | End  | Feet  | T.Oil |  |
|---|-------|------|-------|-------|---------|-------|------|-------|-------|--|
| 1 | 2L    | 2R   | 0     | 30    | 0       | 42.0  | 33.0 | -9.0  | 0     |  |
| 2 | 13L   | 13R  | 2     | 26    | 30      | 33.0  | 25.7 | -7.3  | 1500  |  |
| 3 | 12L   | 12R  | 1     | 26    | 17      | 25.7  | 22.1 | -3.6  | 850   |  |
| 4 | 10L   | 10R  | 1     | 22    | 21      | 22.1  | 19.0 | -3.1  | 1050  |  |
| 5 | 9L    | 9R   | 1     | 22    | 23      | 19.0  | 15.9 | -3.1  | 1150  |  |
| 6 | 7L    | 7R   | 1     | 18    | 27      | 15.9  | 13.4 | -2.5  | 1350  |  |
| 7 | 2L    | 2R   | 0     | 14    | 0       | 13.4  | 0.0  | -13.4 | 0     |  |