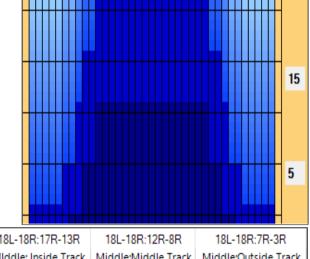

| Item             | 3L-7L:18L-18R        | 8L-12L:18L-18R      | 13L-17L:18L-18R     | 18L-18R:17R-13R      | 18L-18R:12R-8R      | 18L-18R:7R-3R        |
|------------------|----------------------|---------------------|---------------------|----------------------|---------------------|----------------------|
| Description      | Outside Track:Middle | Middle Track:Middle | Inside Track:Middle | MIddle: Inside Track | Middle:Middle Track | Middle:Outside Track |
| Track Zone Ratio | 7.5                  | 1.67                | 1.02                | 1.02                 | 1.67                | 7.5                  |