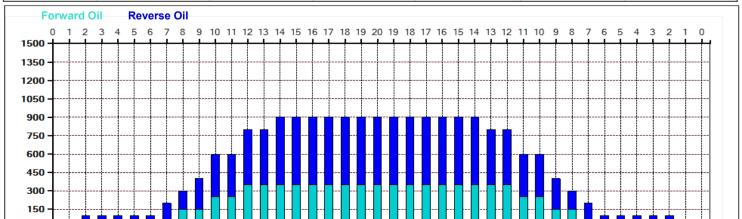

## 2022.7.1 ~ 7.15 40feet

Oil Pattern Distance: 40 Feet **Forward Oil Total:** 8.15 mL Forward Boards Crossed: 163 Boards

| ← → ▶ | Forward Reverse More

Reverse Brush Drop: 38 Feet 11.95 mL **Reverse Oil Total: Reverse Boards Crossed:** 239 Boards Oil Per Board: **Volume Oil Total: Total Boards Crossed:** 

50 uL 20.1 mL 402 Boards

35

25

|   | Start | Stop | Loads | Speed | Crossed | Start | End  | Feet | T.Oil |
|---|-------|------|-------|-------|---------|-------|------|------|-------|
| 1 | 2L    | 2R   | 1     | 14    | 37      | 0.0   | 0.0  | 0.0  | 1850  |
| 2 | 8L    | 8R   | 2     | 18    | 50      | 0.0   | 5.1  | 5.1  | 2500  |
| 3 | 10L   | 10R  | 2     | 18    | 42      | 5.1   | 10.2 | 5.1  | 2100  |
| 4 | 12L   | 12R  | 2     | 22    | 34      | 10.2  | 16.4 | 6.2  | 1700  |
| 5 | 2L    | 2R   | 0     | 22    | 0       | 16.4  | 33.0 | 16.6 | 0     |
| 6 | 2L    | 2R   | 0     | 30    | 0       | 33.0  | 40.0 | 7.0  | 0     |

Conditioner: Type In or Select One TransferType: Type In or Select One

Forward

Reverse

Combined

Buff

|   | Start | Stop | Loads | Speed | Crossed | Start | End  | Feet | T.Oil |
|---|-------|------|-------|-------|---------|-------|------|------|-------|
| 1 | 2L    | 2R   | 0     | 30    | 0       | 40.0  | 33.0 | -7.0 | 0     |
| 2 | 14L   | 14R  | 2     | 22    | 26      | 33.0  | 26.8 | -6.2 | 1300  |
| 3 | 12L   | 12R  | 2     | 22    | 34      | 26.8  | 20.6 | -6.2 | 1700  |
| 4 | 10L   | 10R  | 2     | 18    | 42      | 20.6  | 15.5 | -5.1 | 2100  |
| 5 | 9L    | 9R   | 2     | 18    | 46      | 15.5  | 10.4 | -5.1 | 2300  |
| 6 | 7L    | 7R   | 2     | 14    | 54      | 10.4  | 6.5  | -3.9 | 2700  |
| 7 | 2L    | 2R   | 1     | 14    | 37      | 6.5   | 4.6  | -1.9 | 1850  |
| 8 | 2L    | 2R   | 0     | 14    | 0       | 4.6   | 0.0  | -4.6 | 0     |