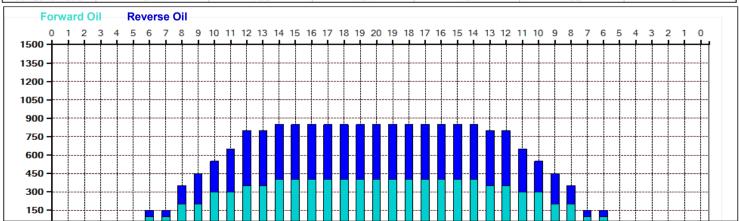

## 2022.9.1 ~ 9.15 44feet

Oil Pattern Distance: 44 Feet
Forward Oil Total: 9.4 mL
Forward Boards Crossed: 188 Boards

Reverse Brush Drop: 38 Feet
Reverse Oil Total: 9.85 mL
Reverse Boards Crossed: 197 Boards

Oil Per Board: Volume Oil Total: Total Boards Crossed: **50 uL** 19.25 mL 385 Boards

45

35

25

15

5

ansferType:
le In or Select
One

Forward