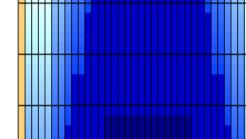

## 2022.9.1 ~ 9.15 44feet

Oil Pattern Distance: 44 Feet
Forward Oil Total: 9.4 mL
Forward Boards Crossed: 188 Boards

Reverse Brush Drop: 38 Feet
Reverse Oil Total: 9.85 mL
Reverse Boards Crossed: 197 Boards

Oil Per Board: Volume Oil Total: Total Boards Crossed: **50 uL** 19.25 mL 385 Boards

45

35

25

15

5

ansferType:
le In or Select
One

Forward