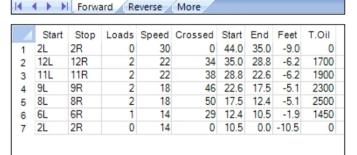

## 2022.9.1 ~ 9.15 44feet

Oil Pattern Distance: 44 Feet
Forward Oil Total: 9.4 mL
Forward Boards Crossed: 188 Boards

Reverse Brush Drop: 38 Feet
Reverse Oil Total: 9.85 mL
Reverse Boards Crossed: 197 Boards

Oil Per Board: Volume Oil Total: Total Boards Crossed: **50 uL** 19.25 mL 385 Boards

45

35

25

15

5

ansferType:
le In or Select
One

Forward