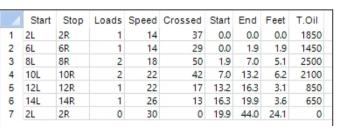

## 2022.9.1 ~ 9.15 44feet

Oil Pattern Distance: 44 Feet
Forward Oil Total: 9.4 mL
Forward Boards Crossed: 188 Boards

Reverse Brush Drop: 38 Feet
Reverse Oil Total: 9.85 mL
Reverse Boards Crossed: 197 Boards

Oil Per Board: Volume Oil Total: Total Boards Crossed: **50 uL** 19.25 mL 385 Boards

45

35

25

15

5

ansferType:
le In or Select
One

Forward