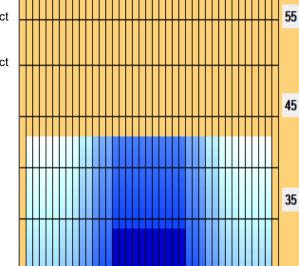

## 2023.3.1 ~ 3.15 43feet

Oil Pattern Distance: 43 Feet
Forward Oil Total: 9.85 mL
Forward Boards Crossed: 197 Boards

| ← → → | Forward Reverse More

Reverse Brush Drop: 39 Feet
Reverse Oil Total: 10 mL
Reverse Boards Crossed: 200 Boards

Oil Per Board: Volume Oil Total: Total Boards Crossed: **50 uL** 19.85 mL 397 Boards

25

15

5

|   | Start | Stop | Loads | Speed | Crossed | Start | End  | Feet | T.Oil |
|---|-------|------|-------|-------|---------|-------|------|------|-------|
| 1 | 2L    | 2R   | 1     | 14    | 37      | 0.0   | 0.0  | 0.0  | 1850  |
| 2 | 5L    | 5R   | 1     | 14    | 31      | 0.0   | 1.9  | 1.9  | 1550  |
| 3 | 7L    | 7R   | 1     | 14    | 27      | 1.9   | 3.8  | 1.9  | 1350  |
| 4 | 10L   | 10R  | 2     | 18    | 42      | 3.8   | 8.9  | 5.1  | 2100  |
| 5 | 12L   | 12R  | 2     | 22    | 34      | 8.9   | 15.1 | 6.2  | 1700  |
| 6 | 14L   | 14R  | 2     | 22    | 26      | 15.1  | 21.3 | 6.2  | 1300  |
| 7 | 2L    | 2R   | 0     | 30    | 0       | 21.3  | 43.0 | 21.7 | 0     |