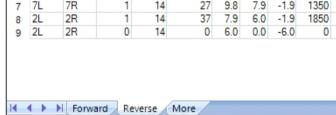

Oil Per Board: Volume Oil Total: Total Boards Crossed: **50 uL** 19.85 mL 397 Boards

25

15

5

|   | Start | Stop | Loads | Speed | Crossed | Start | End  | Feet | T.Oil |
|---|-------|------|-------|-------|---------|-------|------|------|-------|
| 1 | 2L    | 2R   | 1     | 14    | 37      | 0.0   | 0.0  | 0.0  | 1850  |
| 2 | 5L    | 5R   | 1     | 14    | 31      | 0.0   | 1.9  | 1.9  | 1550  |
| 3 | 7L    | 7R   | 1     | 14    | 27      | 1.9   | 3.8  | 1.9  | 1350  |
| 4 | 10L   | 10R  | 2     | 18    | 42      | 3.8   | 8.9  | 5.1  | 2100  |
| 5 | 12L   | 12R  | 2     | 22    | 34      | 8.9   | 15.1 | 6.2  | 1700  |
| 6 | 14L   | 14R  | 2     | 22    | 26      | 15.1  | 21.3 | 6.2  | 1300  |
| 7 | 2L    | 2R   | 0     | 30    | 0       | 21.3  | 43.0 | 21.7 | 0     |

Forward

Reverse

Combined

Buff

| 2 | Start | Stop | Loads | Speed | Crossed | Start | End  | Feet | T.Oil |
|---|-------|------|-------|-------|---------|-------|------|------|-------|
| 1 | 2L    | 2R   | 0     | 26    | 0       | 43.0  | 34.0 | -9.0 | 0     |
| 2 | 15L   | 15R  | 2     | 26    | 22      | 34.0  | 26.7 | -7.3 | 1100  |
| 3 | 13L   | 13R  | 1     | 22    | 15      | 26.7  | 23.6 | -3.1 | 750   |
| 4 | 12L   | 12R  | 2     | 22    | 34      | 23.6  | 17.4 | -6.2 | 1700  |
| 5 | 10L   | 10R  | 2     | 18    | 42      | 17.4  | 12.3 | -5.1 | 2100  |
| 6 | 9L    | 9R   | 1     | 18    | 23      | 12.3  | 9.8  | -2.5 | 1150  |
| 7 | 7L    | 7R   | 1     | 14    | 27      | 9.8   | 7.9  | -1.9 | 1350  |
| 8 | 2L    | 2R   | 1     | 14    | 37      | 7.9   | 6.0  | -1.9 | 1850  |
| 9 | 2L    | 2R   | 0     | 14    | 0       | 6.0   | 0.0  | -6.0 | 0     |