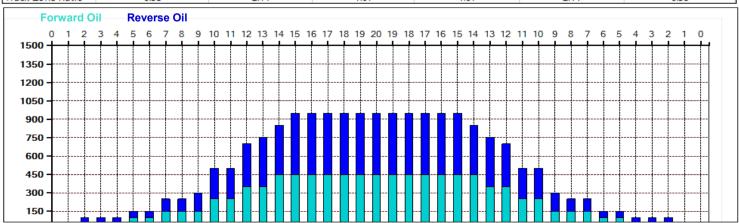

Oil Per Board: Volume Oil Total: Total Boards Crossed: **50 uL** 19.85 mL 397 Boards

25

15

5

|   | Start | Stop | Loads | Speed | Crossed | Start | End  | Feet | T.Oil |
|---|-------|------|-------|-------|---------|-------|------|------|-------|
| 1 | 2L    | 2R   | 1     | 14    | 37      | 0.0   | 0.0  | 0.0  | 1850  |
| 2 | 5L    | 5R   | 1     | 14    | 31      | 0.0   | 1.9  | 1.9  | 1550  |
| 3 | 7L    | 7R   | 1     | 14    | 27      | 1.9   | 3.8  | 1.9  | 1350  |
| 4 | 10L   | 10R  | 2     | 18    | 42      | 3.8   | 8.9  | 5.1  | 2100  |
| 5 | 12L   | 12R  | 2     | 22    | 34      | 8.9   | 15.1 | 6.2  | 1700  |
| 6 | 14L   | 14R  | 2     | 22    | 26      | 15.1  | 21.3 | 6.2  | 1300  |
| 7 | 2L    | 2R   | 0     | 30    | 0       | 21.3  | 43.0 | 21.7 | 0     |

Forward

Reverse

Combined

Buff

| 2 | Start | Stop | Loads | Speed | Crossed | Start | End  | Feet | T.Oil |
|---|-------|------|-------|-------|---------|-------|------|------|-------|
| 1 | 2L    | 2R   | 0     | 26    | 0       | 43.0  | 34.0 | -9.0 | 0     |
| 2 | 15L   | 15R  | 2     | 26    | 22      | 34.0  | 26.7 | -7.3 | 1100  |
| 3 | 13L   | 13R  | 1     | 22    | 15      | 26.7  | 23.6 | -3.1 | 750   |
| 4 | 12L   | 12R  | 2     | 22    | 34      | 23.6  | 17.4 | -6.2 | 1700  |
| 5 | 10L   | 10R  | 2     | 18    | 42      | 17.4  | 12.3 | -5.1 | 2100  |
| 6 | 9L    | 9R   | 1     | 18    | 23      | 12.3  | 9.8  | -2.5 | 1150  |
| 7 | 7L    | 7R   | 1     | 14    | 27      | 9.8   | 7.9  | -1.9 | 1350  |
| 8 | 2L    | 2R   | 1     | 14    | 37      | 7.9   | 6.0  | -1.9 | 1850  |
| 9 | 2L    | 2R   | 0     | 14    | 0       | 6.0   | 0.0  | -6.0 | 0     |