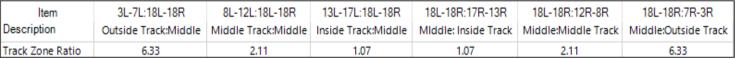

rt | End  | Feet | T.Oil |
|---|-------|------|-------|-------|---------|-------|------|------|-------|
| 1 | 2L    | 2R   | 0     | 26    | 0       | 43.0  | 34.0 | -9.0 | 0     |
| 2 | 15L   | 15R  | 2     | 26    | 22      | 34.0  | 26.7 | -7.3 | 1100  |
| 3 | 13L   | 13R  | 1     | 22    | 15      | 26.7  | 23.6 | -3.1 | 750   |
| 4 | 12L   | 12R  | 2     | 22    | 34      | 23.6  | 17.4 | -6.2 | 1700  |
| 5 | 10L   | 10R  | 2     | 18    | 42      | 17.4  | 12.3 | -5.1 | 2100  |
| 6 | 9L    | 9R   | 1     | 18    | 23      | 12.3  | 9.8  | -2.5 | 1150  |
| 7 | 7L    | 7R   | 1     | 14    | 27      | 9.8   | 7.9  | -1.9 | 1350  |
| 8 | 2L    | 2R   | 1     | 14    | 37      | 7.9   | 6.0  | -1.9 | 1850  |
| 9 | 2L    | 2R   | 0     | 14    | 0       | 6.0   | 0.0  | -6.0 | 0     |