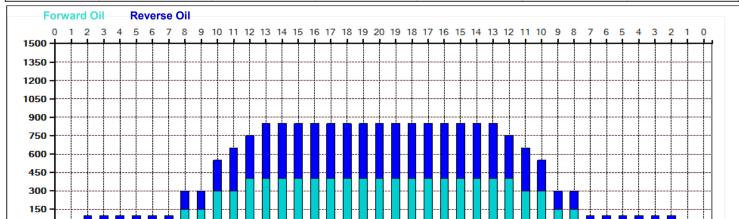

## 2023.4.1 ~ 4.15 40feet

Oil Pattern Distance: 40 Feet
Forward Oil Total: 9.2 mL
Forward Boards Crossed: 184 Boards

Reverse Brush Drop: 38 Feet
Reverse Oil Total: 9.85 mL
Reverse Boards Crossed: 197 Boards

Oil Per Board: Volume Oil Total: Total Boards Crossed: **50 uL** 19.05 mL 381 Boards

45

35

Conditioner:
Type In or Select
One
TransferType:
Type In or Select
One

Forward

Reverse

|   | Start | Stop | Loads | Speed | Crossed | Start | End  | Feet | T.Oil |
|---|-------|------|-------|-------|---------|-------|------|------|-------|
|   | 4     |      |       |       |         |       |      |      | 1.011 |
| 1 | 2L    | 2R   | 0     | 30    | 0       | 40.0  | 33.0 | -7.0 | 0     |
| 2 | 13L   | 13R  | 2     | 26    | 30      | 33.0  | 25.7 | -7.3 | 1500  |
| 3 | 11L   | 11R  | 2     | 22    | 38      | 25.7  | 19.5 | -6.2 | 1900  |
| 4 | 10L   | 10R  | 2     | 18    | 42      | 19.5  | 14.4 | -5.1 | 2100  |
| 5 | 8L    | 8R   | 2     | 14    | 50      | 14.4  | 10.5 | -3.9 | 2500  |
| 6 | 2L    | 2R   | 1     | 14    | 37      | 10.5  | 8.6  | -1.9 | 1850  |
| 7 | 2L    | 2R   | 0     | 14    | 0       | 8.6   | 0.0  | -8.6 | 0     |