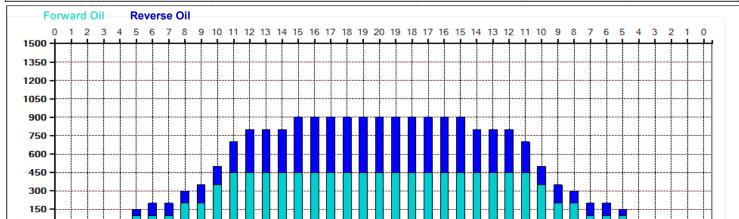

## 2023.5.1 ~ 5.15 44feet

Oil Pattern Distance: 44 Feet 10.95 mL **Forward Oil Total:** Forward Boards Crossed: 219 Boards

Forward Reverse More

0

2

2

2

1

2R

**Reverse Brush Drop: Reverse Oil Total: Reverse Boards Crossed:** 

39 Feet 8.85 mL 177 Boards Oil Per Board: **Volume Oil Total: Total Boards Crossed:**  50 uL 19.8 mL 396 Boards

|   | Start | Stop | Loads | Speed | Crossed | Start | End  | Feet | T.Oil |
|---|-------|------|-------|-------|---------|-------|------|------|-------|
| 1 | 2L    | 2R   | 1     | 14    | 37      | 0.0   | 0.0  | 0.0  | 1850  |
| 2 | 5L    | 5R   | 1     | 14    | 31      | 0.0   | 1.9  | 1.9  | 1550  |
| 3 | 8L    | 8R   | 2     | 18    | 50      | 1.9   | 7.0  | 5.1  | 2500  |
| 4 | 10L   | 10R  | 3     | 22    | 63      | 7.0   | 16.3 | 9.3  | 3150  |
| 5 | 11L   | 11R  | 2     | 22    | 38      | 16.3  | 22.5 | 6.2  | 1900  |
| 6 | 2L    | 2R   | 0     | 26    | 0       | 22.5  | 44.0 | 21.5 | 0     |