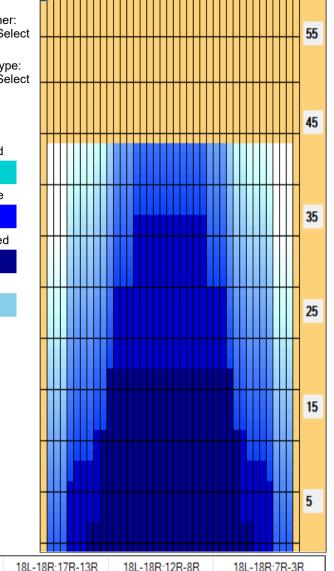

Conditioner: Type In or Select One TransferType: Type In or Select One

> Forward Reverse

> > Combined

Buff

| Item             | 3L-7L:18L-18R        | 8L-12L:18L-18R      | 13L-17L:18L-18R     | 18L-18R:17R-13R      | 18L-18R:12R-8R      | 18L-18R:7R-3R        |
|------------------|----------------------|---------------------|---------------------|----------------------|---------------------|----------------------|
| Description      | Outside Track:Middle | Middle Track:Middle | Inside Track:Middle | MIddle: Inside Track | Middle:Middle Track | Middle:Outside Track |
| Track Zone Ratio | 6.92                 | 1.7                 | 1.05                | 1.05                 | 1.7                 | 6.92                 |