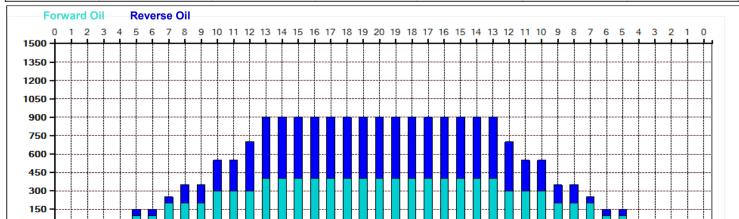

## 2023.6.1 ~ 6.15 45feet

Oil Pattern Distance: 45 Feet
Forward Oil Total: 9.7 mL
Forward Boards Crossed: 194 Boards

8R

5R

2R

8L

5L

2L

5

2

0

18

14

14

Reverse Brush Drop: 40 Feet
Reverse Oil Total: 10.2 mL
Reverse Boards Crossed: 204 Boards

Oil Per Board: 5
Volume Oil Total: 1
Total Boards Crossed: 3

**50 uL** 19.9 mL 398 Boards

50 16.3 11.2

9.3

0.0

31 11.2

0 9.3

-5.1

-1.9

-9.3

2500

1550

0

Conditioner:
Type In or Select
One
TransferType:
Type In or Select
One

Reverse

Combined

Forward