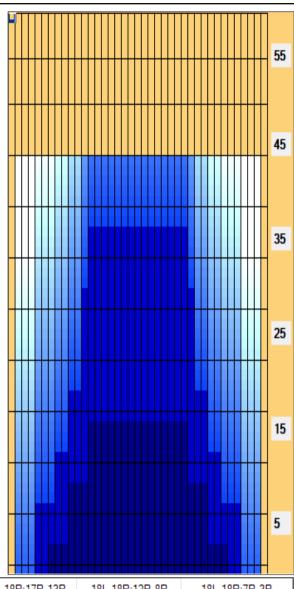

## 2023.6.1 ~ 6.15 45feet

Oil Pattern Distance: 45 Feet
Forward Oil Total: 9.7 mL
Forward Boards Crossed: 194 Boards

8R

5R

2R

8L

5L

2L

5

2

0

18

14

14

Reverse Brush Drop: 40 Feet
Reverse Oil Total: 10.2 mL
Reverse Boards Crossed: 204 Boards

Oil Per Board: 5
Volume Oil Total: 1
Total Boards Crossed: 3