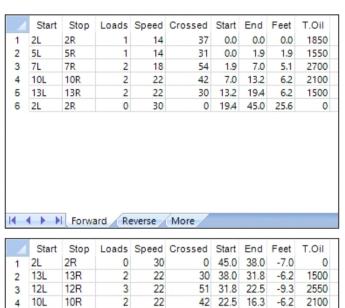

## 2023.6.1 ~ 6.15 45feet

Oil Pattern Distance: 45 Feet
Forward Oil Total: 9.7 mL
Forward Boards Crossed: 194 Boards

8R

5R

2R

8L

5L

2L

5

2

0

18

14

14

Reverse Brush Drop: 40 Feet
Reverse Oil Total: 10.2 mL
Reverse Boards Crossed: 204 Boards

Oil Per Board: 5
Volume Oil Total: 1
Total Boards Crossed: 3

**50 uL** 19.9 mL 398 Boards

50 16.3 11.2

9.3

0.0

31 11.2

0 9.3

-5.1

-1.9

-9.3

2500

1550

0

Conditioner:
Type In or Select
One
TransferType:
Type In or Select
One

Reverse

Combined

Forward