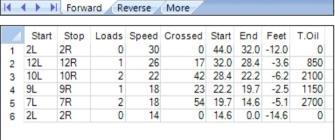

|   | Start | Stop | Loads | Speed | Crossed | Start | End  | Feet | T.Oil |
|---|-------|------|-------|-------|---------|-------|------|------|-------|
| 1 | 2L    | 2R   | 1     | 14    | 37      | 0.0   | 0.0  | 0.0  | 1850  |
| 2 | 7L    | 7R   | 2     | 14    | 54      | 0.0   | 3.9  | 3.9  | 2700  |
| 3 | 8L    | 8R   | 1     | 18    | 25      | 3.9   | 6.4  | 2.5  | 1250  |
| 4 | 9L    | 9R   | 2     | 22    | 46      | 6.4   | 12.6 | 6.2  | 2300  |
| 5 | 10L   | 10R  | 2     | 22    | 42      | 12.6  | 18.8 | 6.2  | 2100  |
| 6 | 11L   | 11R  | 1     | 22    | 19      | 18.8  | 21.9 | 3.1  | 950   |
| 7 | 12L   | 12R  | 2     | 26    | 34      | 21.9  | 29.2 | 7.3  | 1700  |
| 8 | 2L    | 2R   | 0     | 30    | 0       | 29.2  | 44.0 | 14.8 | 0     |