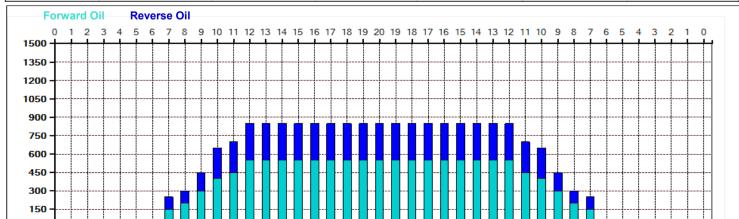

## 2024.11.16~30 44feet

Oil Pattern Distance: 44 Feet 12.85 mL **Forward Oil Total:** Forward Boards Crossed: 257 Boards

**Reverse Brush Drop:** 38 Feet 6.8 mL **Reverse Oil Total: Reverse Boards Crossed:** 136 Boards Oil Per Board: **Volume Oil Total: Total Boards Crossed:**  50 uL 19.65 mL 393 Boards