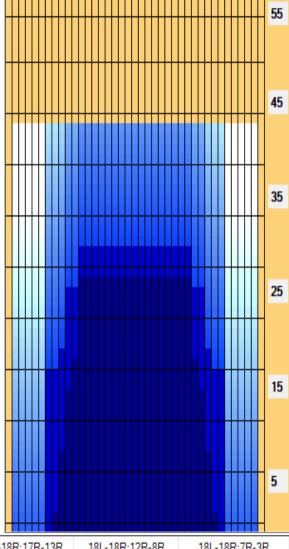

| ← → → | Forward Reverse More

Combined Buff

| Item             | 3L-7L:18L-18R        | 8L-12L:18L-18R      | 13L-17L:18L-18R     | 18L-18R:17R-13R      | 18L-18R:12R-8R      | 18L-18R:7R-3R        |
|------------------|----------------------|---------------------|---------------------|----------------------|---------------------|----------------------|
| Description      | Outside Track:Middle | Middle Track:Middle | Inside Track:Middle | MIddle: Inside Track | Middle:Middle Track | Middle:Outside Track |
| Track Zone Ratio | 9.44                 | 1.44                | 1                   | 1                    | 1.44                | 9,44                 |