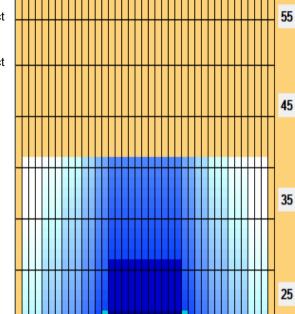

## 2024.2.1 ~ 2.15 41feet

Oil Pattern Distance: 41 Feet
Forward Oil Total: 11 mL
Forward Boards Crossed: 220 Boards

Forward Reverse More

Reverse Brush Drop: 34 Feet
Reverse Oil Total: 8.55 mL
Reverse Boards Crossed: 171 Boards