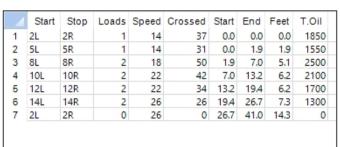

Oil Per Board: Volume Oil Total: Total Boards Crossed: **50 uL** 19.55 mL 391 Boards

15

5

Forward

Reverse

Combined

Buff

|   | Start | Stop | Loads | Speed | Crossed | Start | End  | Feet  | T.Oil |  |
|---|-------|------|-------|-------|---------|-------|------|-------|-------|--|
| 1 | 2L    | 2R   | 0     | 30    | 0       | 41.0  | 31.0 | -10.0 | 0     |  |
| 2 | 15L   | 15R  | 2     | 26    | 22      | 31.0  | 23.7 | -7.3  | 1100  |  |
| 3 | 13L   | 13R  | 2     | 22    | 30      | 23.7  | 17.5 | -6.2  | 1500  |  |
| 4 | 11L   | 11R  | 2     | 18    | 38      | 17.5  | 12.4 | -5.1  | 1900  |  |
| 5 | 8L    | 8R   | 2     | 18    | 50      | 12.4  | 7.3  | -5.1  | 2500  |  |
| 6 | 5L    | 5R   | 1     | 14    | 31      | 7.3   | 5.4  | -1.9  | 1550  |  |
| 7 | 2L    | 2R   | 0     | 14    | 0       | 5.4   | 0.0  | -5.4  | 0     |  |