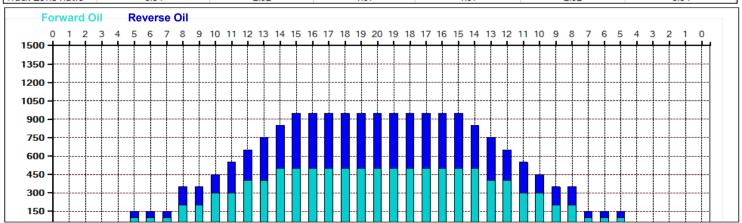

## 2024.2.1 ~ 2.15 41feet

Oil Pattern Distance: 41 Feet
Forward Oil Total: 11 mL
Forward Boards Crossed: 220 Boards

Forward Reverse More

Reverse Brush Drop: 34 Feet
Reverse Oil Total: 8.55 mL
Reverse Boards Crossed: 171 Boards

Oil Per Board: Volume Oil Total: Total Boards Crossed: **50 uL** 19.55 mL 391 Boards

15

5

Forward

Reverse

Combined

Buff

|   | Start | Stop | Loads | Speed | Crossed | Start | End  | Feet  | T.Oil |  |
|---|-------|------|-------|-------|---------|-------|------|-------|-------|--|
| 1 | 2L    | 2R   | 0     | 30    | 0       | 41.0  | 31.0 | -10.0 | 0     |  |
| 2 | 15L   | 15R  | 2     | 26    | 22      | 31.0  | 23.7 | -7.3  | 1100  |  |
| 3 | 13L   | 13R  | 2     | 22    | 30      | 23.7  | 17.5 | -6.2  | 1500  |  |
| 4 | 11L   | 11R  | 2     | 18    | 38      | 17.5  | 12.4 | -5.1  | 1900  |  |
| 5 | 8L    | 8R   | 2     | 18    | 50      | 12.4  | 7.3  | -5.1  | 2500  |  |
| 6 | 5L    | 5R   | 1     | 14    | 31      | 7.3   | 5.4  | -1.9  | 1550  |  |
| 7 | 2L    | 2R   | 0     | 14    | 0       | 5.4   | 0.0  | -5.4  | 0     |  |