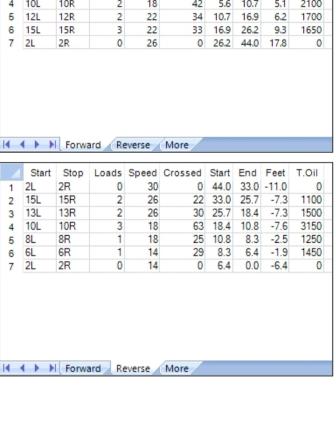

## 2024.3.1 ~ 3.15 44feet

Oil Pattern Distance: 44 Feet
Forward Oil Total: 10.2 mL
Forward Boards Crossed: 204 Boards

Reverse Brush Drop:
Reverse Oil Total:
Reverse Boards Crossed:

37 Feet 8.45 mL 169 Boards Oil Per Board: Volume Oil Total: Total Boards Crossed: **50 uL** 18.65 mL 373 Boards