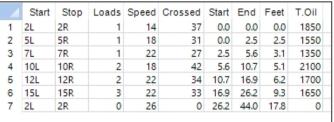

## 2024.3.1 ~ 3.15 44feet

Oil Pattern Distance: 44 Feet
Forward Oil Total: 10.2 mL
Forward Boards Crossed: 204 Boards

Reverse Brush Drop:
Reverse Oil Total:
Reverse Boards Crossed:

37 Feet 8.45 mL 169 Boards Oil Per Board: Volume Oil Total: Total Boards Crossed: **50 uL** 18.65 mL 373 Boards