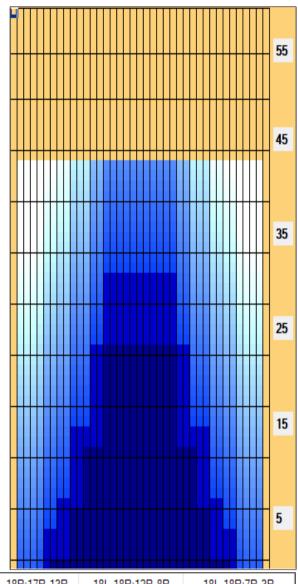

Conditioner:
Type In or Select
One
TransferType:
Type In or Select
One

TransferType: /pe In or Select One Forward

Reverse

Combined

Buff

| Item             | 3L-7L:18L-18R        | 8L-12L:18L-18R      | 13L-17L:18L-18R     | 18L-18R:17R-13R      | 18L-18R:12R-8R      | 18L-18R:7R-3R        |
|------------------|----------------------|---------------------|---------------------|----------------------|---------------------|----------------------|
| Description      | Outside Track:Middle | Middle Track:Middle | Inside Track:Middle | MIddle: Inside Track | Middle:Middle Track | Middle:Outside Track |
| Track Zone Ratio | 8.64                 | 2.26                | 1.12                | 1.12                 | 2.26                | 8.64                 |