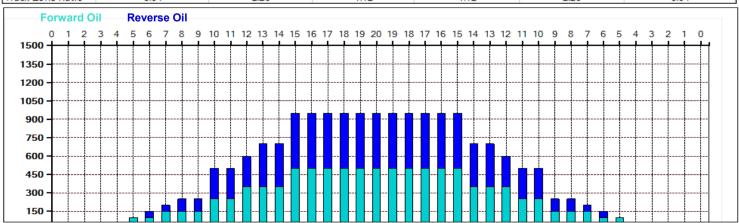

## 2024.3.1 ~ 3.15 44feet

Oil Pattern Distance: 44 Feet
Forward Oil Total: 10.2 mL
Forward Boards Crossed: 204 Boards

Reverse Brush Drop:
Reverse Oil Total:
Reverse Boards Crossed:

37 Feet 8.45 mL 169 Boards Oil Per Board: Volume Oil Total: Total Boards Crossed: **50 uL** 18.65 mL 373 Boards