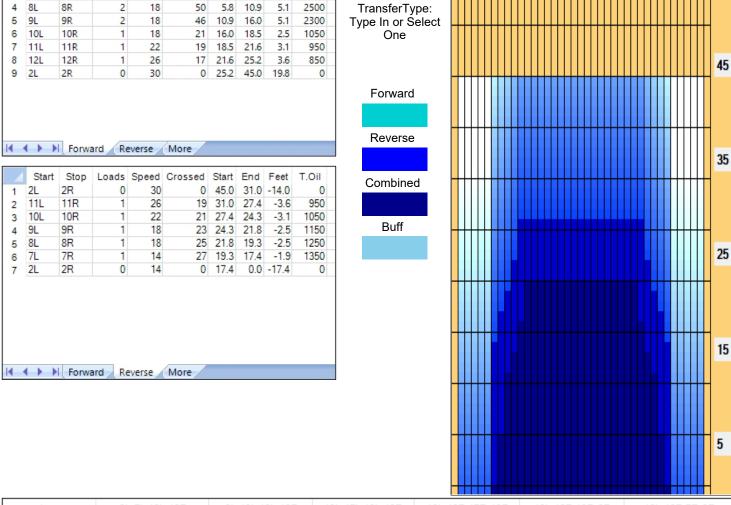

## 2024.3.16~31 45feet

55

Oil Pattern Distance: 45 Feet **Forward Oil Total:** 13.75 mL Forward Boards Crossed: 275 Boards

Reverse Brush Drop: 34 Feet **Reverse Oil Total:** 5.75 mL Reverse Boards Crossed: 115 Boards Oil Per Board T

| ni Per Board:        | ou u∟      |
|----------------------|------------|
| olume Oil Total:     | 19.5 mL    |
| otal Boards Crossed: | 390 Boards |
|                      |            |

|   | Start | Stop | Loads | Speed | Crossed | Start | End  | Feet | T.Oil |
|---|-------|------|-------|-------|---------|-------|------|------|-------|
| 1 | 2L    | 2R   | 1     | 14    | 37      | 0.0   | 0.0  | 0.0  | 1850  |
| 2 | 5L    | 5R   | 1     | 14    | 31      | 0.0   | 1.9  | 1.9  | 1550  |
| 3 | 7L    | 7R   | 2     | 14    | 54      | 1.9   | 5.8  | 3.9  | 2700  |
| 4 | 8L    | 8R   | 2     | 18    | 50      | 5.8   | 10.9 | 5.1  | 2500  |
| 5 | 9L    | 9R   | 2     | 18    | 46      | 10.9  | 16.0 | 5.1  | 2300  |
| 6 | 10L   | 10R  | 1     | 18    | 21      | 16.0  | 18.5 | 2.5  | 1050  |
| 7 | 11L   | 11R  | 1     | 22    | 19      | 18.5  | 21.6 | 3.1  | 950   |
| 8 | 12L   | 12R  | 1     | 26    | 17      | 21.6  | 25.2 | 3.6  | 850   |
| 9 | 2L    | 2R   | 0     | 30    | 0       | 25.2  | 45.0 | 19.8 | 0     |

## 2024.3.16~31 45feet

45 Feet 34 Feet Oil Pattern Distance: Reverse Brush Drop: Oil Per Board: 50 uL Forward Oil Total: 13.75 mL Reverse Oil Total: 5.75 mL **Volume Oil Total:** 19.5 mL Forward Boards Crossed: 275 Boards Reverse Boards Crossed: 115 Boards **Total Boards Crossed:** 390 Boards