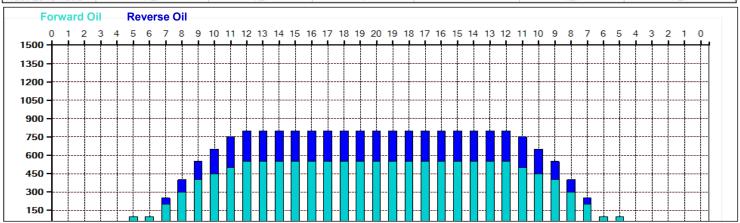

## 2024.3.16~31 45feet

55

Oil Pattern Distance: 45 Feet **Forward Oil Total:** 13.75 mL Forward Boards Crossed: 275 Boards

Reverse Brush Drop: 34 Feet **Reverse Oil Total:** 5.75 mL Reverse Boards Crossed: 115 Boards Oil Per Board T

| ni Per Board:        | ou u∟      |
|----------------------|------------|
| olume Oil Total:     | 19.5 mL    |
| otal Boards Crossed: | 390 Boards |
|                      |            |

|   | Start | Stop | Loads | Speed | Crossed | Start | End  | Feet | T.Oil |
|---|-------|------|-------|-------|---------|-------|------|------|-------|
| 1 | 2L    | 2R   | 1     | 14    | 37      | 0.0   | 0.0  | 0.0  | 1850  |
| 2 | 5L    | 5R   | 1     | 14    | 31      | 0.0   | 1.9  | 1.9  | 1550  |
| 3 | 7L    | 7R   | 2     | 14    | 54      | 1.9   | 5.8  | 3.9  | 2700  |
| 4 | 8L    | 8R   | 2     | 18    | 50      | 5.8   | 10.9 | 5.1  | 2500  |
| 5 | 9L    | 9R   | 2     | 18    | 46      | 10.9  | 16.0 | 5.1  | 2300  |
| 6 | 10L   | 10R  | 1     | 18    | 21      | 16.0  | 18.5 | 2.5  | 1050  |
| 7 | 11L   | 11R  | 1     | 22    | 19      | 18.5  | 21.6 | 3.1  | 950   |
| 8 | 12L   | 12R  | 1     | 26    | 17      | 21.6  | 25.2 | 3.6  | 850   |
| 9 | 2L    | 2R   | 0     | 30    | 0       | 25.2  | 45.0 | 19.8 | 0     |

## 2024.3.16~31 45feet

45 Feet 34 Feet Oil Pattern Distance: Reverse Brush Drop: Oil Per Board: 50 uL Forward Oil Total: 13.75 mL Reverse Oil Total: 5.75 mL **Volume Oil Total:** 19.5 mL Forward Boards Crossed: 275 Boards Reverse Boards Crossed: 115 Boards **Total Boards Crossed:** 390 Boards