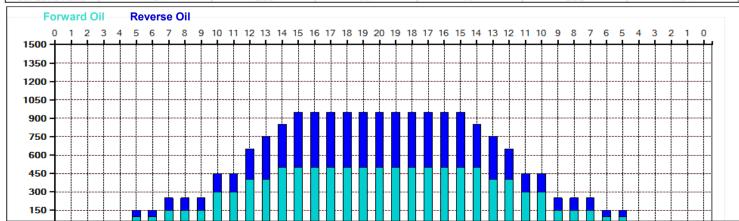

## 2024.4.1 ~ 4.15 42feet

Oil Pattern Distance: 42 Feet Forward Oil Total: 10.9 mL Forward Boards Crossed: 218 Boards Reverse Brush Drop: **Reverse Oil Total: Reverse Boards Crossed:** 

39 Feet 8.25 mL 165 Boards Oil Per Board: **Volume Oil Total: Total Boards Crossed:** 

50 uL 19.15 mL 383 Boards

45

35

25

15

5

|   | Start | Stop | Loads | Speed | Crossed | Start | End  | Feet | T.Oil |
|---|-------|------|-------|-------|---------|-------|------|------|-------|
| 1 | 2L    | 2R   | 1     | 10    | 37      | 0.0   | 0.0  | 0.0  | 1850  |
| 2 | 5L    | 5R   | 1     | 14    | 31      | 0.0   | 1.9  | 1.9  | 1550  |
| 3 | 7L    | 7R   | 1     | 14    | 27      | 1.9   | 3.8  | 1.9  | 1350  |
| 4 | 10L   | 10R  | 3     | 22    | 63      | 3.8   | 13.1 | 9.3  | 3150  |
| 5 | 12L   | 12R  | 2     | 22    | 34      | 13.1  | 19.3 | 6.2  | 1700  |
| 6 | 14L   | 14R  | 2     | 26    | 26      | 19.3  | 26.6 | 7.3  | 1300  |
| 7 | 2L    | 2R   | 0     | 26    | 0       | 26.6  | 42.0 | 15.4 | 0     |