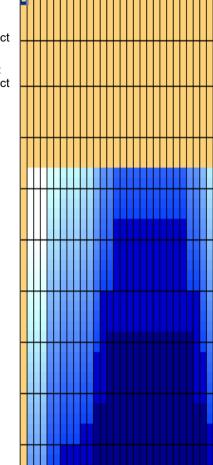

## 2024.4.1 ~ 4.15 42feet

Oil Pattern Distance: 42 Feet Forward Oil Total: 10.9 mL Forward Boards Crossed: 218 Boards Reverse Brush Drop: **Reverse Oil Total: Reverse Boards Crossed:** 

39 Feet 8.25 mL 165 Boards Oil Per Board: **Volume Oil Total: Total Boards Crossed:** 

50 uL 19.15 mL 383 Boards

45

35

25

15

5

|   | Start | Stop | Loads | Speed | Crossed | Start | End  | Feet | T.Oil |
|---|-------|------|-------|-------|---------|-------|------|------|-------|
| 1 | 2L    | 2R   | 1     | 10    | 37      | 0.0   | 0.0  | 0.0  | 1850  |
| 2 | 5L    | 5R   | 1     | 14    | 31      | 0.0   | 1.9  | 1.9  | 1550  |
| 3 | 7L    | 7R   | 1     | 14    | 27      | 1.9   | 3.8  | 1.9  | 1350  |
| 4 | 10L   | 10R  | 3     | 22    | 63      | 3.8   | 13.1 | 9.3  | 3150  |
| 5 | 12L   | 12R  | 2     | 22    | 34      | 13.1  | 19.3 | 6.2  | 1700  |
| 6 | 14L   | 14R  | 2     | 26    | 26      | 19.3  | 26.6 | 7.3  | 1300  |
| 7 | 2L    | 2R   | 0     | 26    | 0       | 26.6  | 42.0 | 15.4 | 0     |