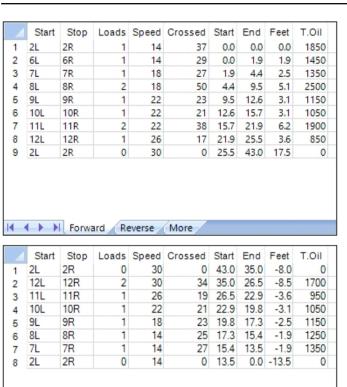

## 2025.4.16~30 43feet

Oil Pattern Distance: 43 Feet **Reverse Brush Drop:** 38 Feet Oil Per Board: 50 uL 12.1 mL **Forward Oil Total:** 7.45 mL 19.55 mL **Reverse Oil Total: Volume Oil Total:** Forward Boards Crossed: 242 Boards Reverse Boards Crossed: 149 Boards **Total Boards Crossed:** 391 Boards