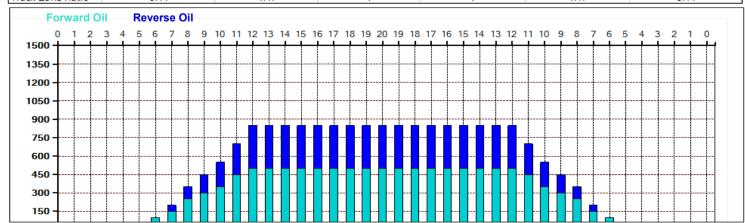

## 2025.4.16~30 43feet

Oil Pattern Distance: 43 Feet **Reverse Brush Drop:** 38 Feet Oil Per Board: 50 uL 12.1 mL **Forward Oil Total:** 7.45 mL 19.55 mL **Reverse Oil Total: Volume Oil Total:** Forward Boards Crossed: 242 Boards Reverse Boards Crossed: 149 Boards **Total Boards Crossed:** 391 Boards