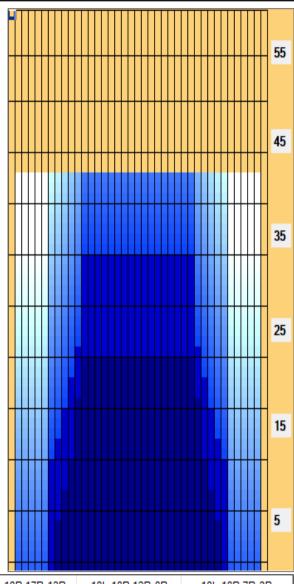

## 2025.4.16~30 43feet

Oil Pattern Distance: 43 Feet **Reverse Brush Drop:** 38 Feet Oil Per Board: 50 uL 12.1 mL **Forward Oil Total:** 7.45 mL 19.55 mL **Reverse Oil Total: Volume Oil Total:** Forward Boards Crossed: 242 Boards Reverse Boards Crossed: 149 Boards **Total Boards Crossed:** 391 Boards