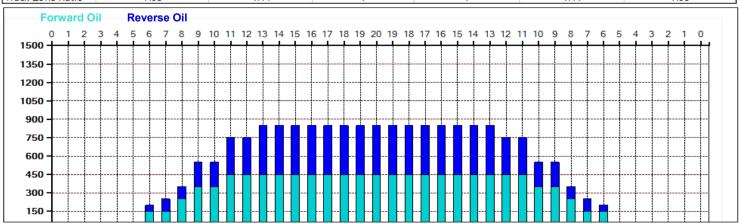

## 2025.6.1 ~ 6.15 42feet

Oil Pattern Distance: 42 Feet 11.45 mL **Forward Oil Total:** Forward Boards Crossed: 229 Boards

Forward Reverse More

0

2

2

2

1

1

3

4 9L

5

**Reverse Brush Drop:** 42 Feet 8.5 mL **Reverse Oil Total: Reverse Boards Crossed:** 170 Boards Oil Per Board: **Volume Oil Total: Total Boards Crossed:**  50 uL 19.95 mL 399 Boards

Loads Speed Crossed Start End