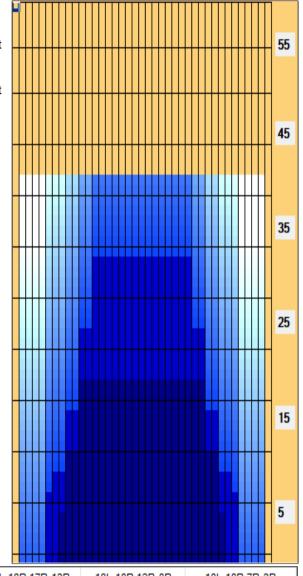

## 2025.6.1 ~ 6.15 42feet

Oil Pattern Distance: 42 Feet 11.45 mL **Forward Oil Total:** Forward Boards Crossed: 229 Boards

Forward Reverse More

0

2

2

2

1