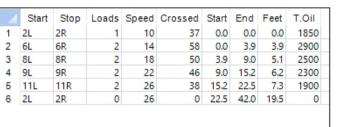

## 2025.6.1 ~ 6.15 42feet

Oil Pattern Distance: 42 Feet 11.45 mL **Forward Oil Total:** Forward Boards Crossed: 229 Boards

Forward Reverse More

0

2

2

2

1

0

Stop

2R

13R

11R

9R

7R

6R

2R

Start

2L

13L

11L

7L

6L

2L

1

3

4 9L

5

**Reverse Brush Drop:** 42 Feet 8.5 mL **Reverse Oil Total: Reverse Boards Crossed:** 170 Boards Oil Per Board: **Volume Oil Total: Total Boards Crossed:**  50 uL 19.95 mL 399 Boards

Loads Speed Crossed Start End

30

26

26

22

18

14

14

42.0

34.0

0

30

38 26.7

46 19.4

0 8.8

27 13.2

29 10.7

34.0

26.7

19.4

13.2

10.7

8.8 -1.9

0.0

Conditioner: Type In or Select One TransferType: Type In or Select One

Reverse

Combined

Buff

Forward

Feet

-8.0

-7.3

-7.3

-6.2

-2.5

-8.8

| Item             | 3L-7L:18L-18R        | 8L-12L:18L-18R      | 13L-17L:18L-18R     | 18L-18R:17R-13R      | 18L-18R:12R-8R      | 18L-18R:7R-3R        |
|------------------|----------------------|---------------------|---------------------|----------------------|---------------------|----------------------|
| Description      | Outside Track:Middle | Middle Track:Middle | Inside Track:Middle | MIddle: Inside Track | Middle:Middle Track | Middle:Outside Track |
| Track Zone Ratio | 7.08                 | 1.44                | 1                   | 1                    | 1.44                | 7.08                 |