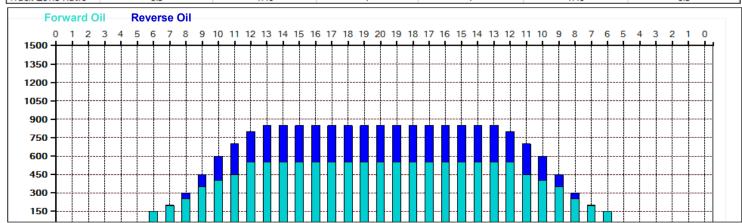

## 2025.6.16~30 45feet

Oil Pattern Distance: 45 Feet
Forward Oil Total: 13.35 mL
Forward Boards Crossed: 267 Boards

Reverse Brush Drop: 35 Feet
Reverse Oil Total: 6.2 mL
Reverse Boards Crossed: 124 Boards

Oil Per Board: Volume Oil Total: Total Boards Crossed: **50 uL** 19.55 mL 391 Boards

35

25

15

5

| 1 | Start             | Stop  | Loads  | Speed  | Crossed      | Start | End  | Feet | T.Oil |
|---|-------------------|-------|--------|--------|--------------|-------|------|------|-------|
| 1 | 2L                | 2R    | 1      | 10     | 37           | 0.0   | 0.0  | 0.0  | 1850  |
| 2 | 6L                | 6R    | 2      | 14     | 58           | 0.0   | 3.9  | 3.9  | 2900  |
| 3 | 7L                | 7R    | 1      | 14     | 27           | 3.9   | 5.8  | 1.9  | 1350  |
| 4 | 8L                | 8R    | 1      | 18     | 25           | 5.8   | 8.3  | 2.5  | 1250  |
| 5 | 9L                | 9R    | 2      | 22     | 46           | 8.3   | 14.5 | 6.2  | 2300  |
| 6 | 10L               | 10R   | 1      | 22     | 21           | 14.5  | 17.6 | 3.1  | 1050  |
| 7 | 11L               | 11R   | 1      | 26     | 19           | 17.6  | 21.2 | 3.6  | 950   |
| 8 | 12L               | 12R   | 2      | 26     | 34           | 21.2  | 28.5 | 7.3  | 1700  |
| 9 | 2L                | 2R    | 0      | 30     | 0            | 28.5  | 45.0 | 16.5 | 0     |
|   |                   |       |        |        |              |       |      |      |       |
|   | $\longrightarrow$ | Forwa | ard Re | everse | More         |       |      |      |       |
|   | Start             | Forwa |        |        | More Crossed | Start | End  | Feet | T.Oil |