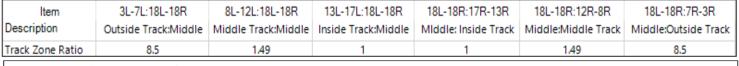

|-------------------------------------------|
| TransferType:<br>Type In or Select<br>One |



|   | Start | Stop | Loads | Speed | Crossed | Start | End  | Feet  | T.Oil |
|---|-------|------|-------|-------|---------|-------|------|-------|-------|
| 1 | 2L    | 2R   | 0     | 30    | 0       | 45.0  | 30.0 | -15.0 | 0     |
| 2 | 13L   | 13R  | 1     | 26    | 15      | 30.0  | 26.4 | -3.6  | 750   |
| 3 | 11L   | 11R  | 1     | 26    | 19      | 26.4  | 22.8 | -3.6  | 950   |
| 4 | 10L   | 10R  | 2     | 22    | 42      | 22.8  | 16.6 | -6.2  | 2100  |
| 5 | 9L    | 9R   | 1     | 18    | 23      | 16.6  | 14.1 | -2.5  | 1150  |
| 6 | 8L    | 8R   | 1     | 14    | 25      | 14.1  | 12.2 | -1.9  | 1250  |
| 7 | 2L    | 2R   | 0     | 14    | 0       | 12.2  | 0.0  | -12.2 | 0     |